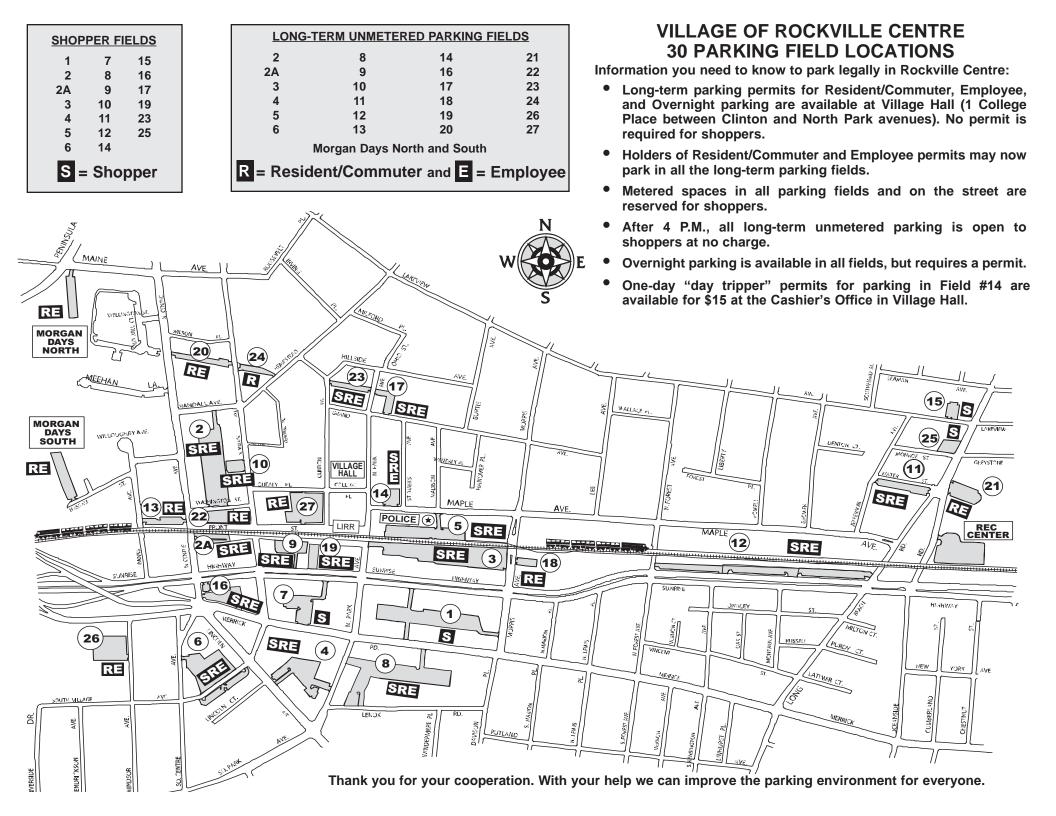

### MUNICIPAL PARKING FIELDS (see map inside)

S = Shopper **R** = Resident/Commuter **E** = Employee NO. KEY LOCATION 1 S only Morris to Park between Sunrise & Merrick S, R, E Randall to Washington, between Centre & Village 2 2A S, R, E North of railroad, between Centre & Village S, R, E 3 Park to Morris, south or railroad trestle S, R, E **Behind Post Office** 4 5 S, R, E Park to Morris, north of railroad trestle 6 **S**, **R**, **E** Between Centre & Village, south of Lincoln Ave. 7 S only North side of Merrick Road opposite Post Office 8 **S**, **R**, **E Between Merrick, Lenox & Park** 9 S, R, E South of railroad trestle, between Park & Village S, R, E Village Ave. between Randall & Washington 10 S, R, E South side Water Street, between Jefferson & 11 Long Beach Road S, R, E North side Sunrise Highway, Forest to Long Beach 12 R, E North of King Kullen, between Centre & Banks 13 S, R, E 14 Between Park & St. Marks North side of Lakeview, west of Long Beach Road 15 S only 16 **S**, **R**, **E** North side of Merrick Road, east of Centre Ave. North of Grand, east side of Park 17 **S**, **R**, **E** R, E 18 Morris Ave. behind Mobil station, north of Sunrise S, R, E Between railroad trestle and Sunrise Highway 19 R, E 20 Between Centre & Village, north of Randall Ave. R, E North of Rec. Center, east of Long Beach Road 21 R, E South of Washington, between Village & Centre 22 23 **S**, **R**, **E** North of Grand, Park to Clinton **Behind 12 Hempstead Avenue** 24 R only 25 S only Monroe, west of Long Beach Road R, E Windsor & Merrick Rd., (Sunrise/Merrick crossover) 26 27 R, E St. Agnes (side facing Front Street) Morgan Days North (Maine & Peninsula) R, E R, E Morgan Days South (behind MTA bus terminal) **S**, **R**, **E** Front Street on-street parking